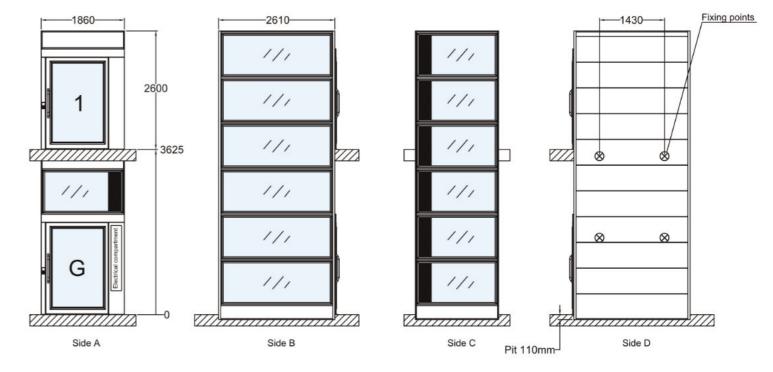

All of this, added to the benefit of just a 110mm recess in the lower floor, make the lift the most flexible and cost effective vertical platform lift on the market.

- 13 metres maximum travel serving 6 levels
- 1000kg capacity
- 110mm deep pit
- Doors can be fitted on 3 sides, either hand
- 0.15 metres/sec travel speed
- Energy saving LED lighting in ceiling
- 415v operation soft start and stop
- Single press operation on landing call buttons
- Constant pressure tactile pushes on platform

| Platform Size | Vertical Hole |
|---------------|---------------|
| 1400x2500     | 1860x2610     |
| 1400x2000     | 1860x2110     |
| 1100x2200     | 1560x2310     |