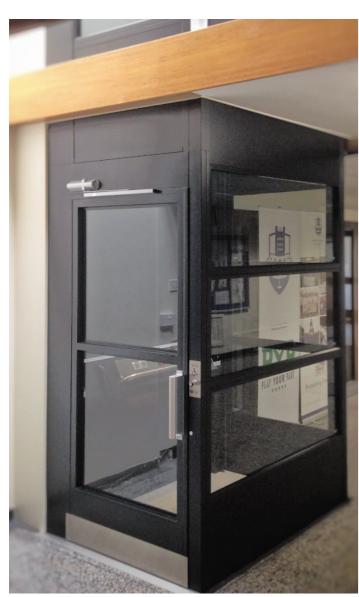

## Optimum 2500 ability 1000kg Screw Drive Platform Lift LIFTS

Our Optimum 2500 1000kg Screw Drive Platform Lift, offers increased capacity, better accessibility and a robust and reliable design. The lift is designed with the flexibility to fulfil individual requirements and fit in to both new and existing buildings serving up to 6 different levels and a maximum travel of 13m.

We offer a range of platform sizes, for options within healthcare, retail facilities, schools and other venues, both new and existing, that may need to accommodate larger or heavier loads. The increased platform size is complimented by the option of having landing doors that measure up to 1300mm wide, allowing for increased access to the platform for loads such as beds and larger powered wheelchairs.