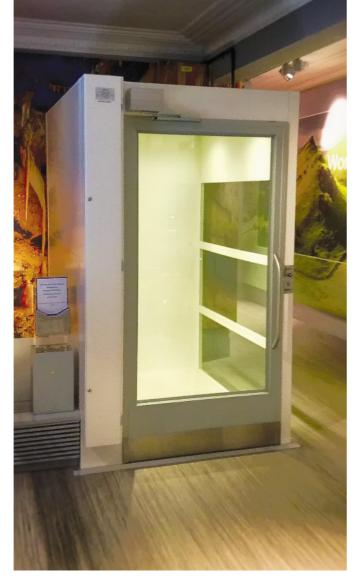

## Optimum 2500 ability 1000kg Screw Drive Platform Lift LIFTS

Our Optimum 2500 1000kg Screw Drive Platform Lift, offers increased capacity, better accessibility and a robust and reliable design. The lift is designed with the flexibility to fulfil individual requirements and fit in to both new and existing buildings serving up to 6 different levels and a maximum travel of 13m.