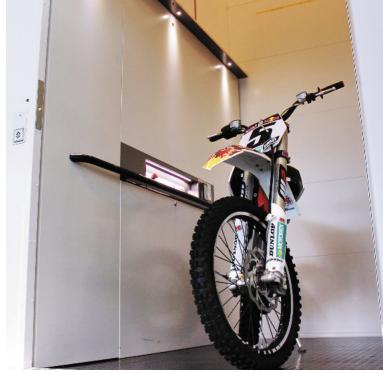

We offer a range of platform sizes, for options within healthcare, retail facilities, schools and other venues, both new and existing, that may need to accommodate larger or heavier loads. The increased platform size is complimented by the option of having landing doors that measure up to 1300mm wide, allowing for increased access to the platform for loads such as beds and larger powered wheelchairs.

The lift complies with Class III Health Care regulatory sizes, making it the ideal solution for transporting beds and their attendants in care homes and similar care facilities. To assist with entering and exiting the lift, there is the option of a hold open facility, which makes transporting larger, more challenging loads a lot easier.