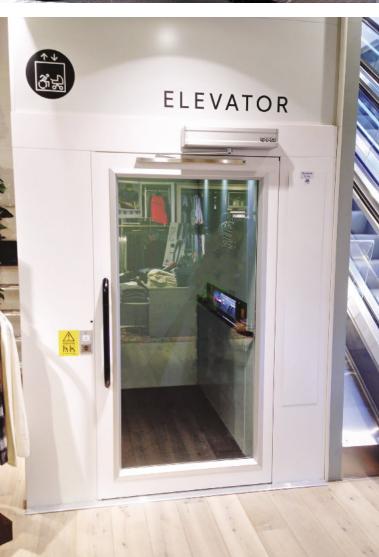

## **Options**

Some of the options available:

- Mixture of glazed and steel shaft panels available
- Special platform sizes available
- Automatic door openers
- 1300mm wide landing doors
- RAL colours
- Key switch operation
- Emergency autodialler or intercom

We offer a range of platform sizes, for options within healthcare, retail facilities, schools and other venues, both new and existing, that may need to accommodate larger or heavier loads. The increased platform size is complimented by the option of having landing doors that measure up to 1300mm wide, allowing for increased access to the platform for loads such as beds and larger powered wheelchairs.