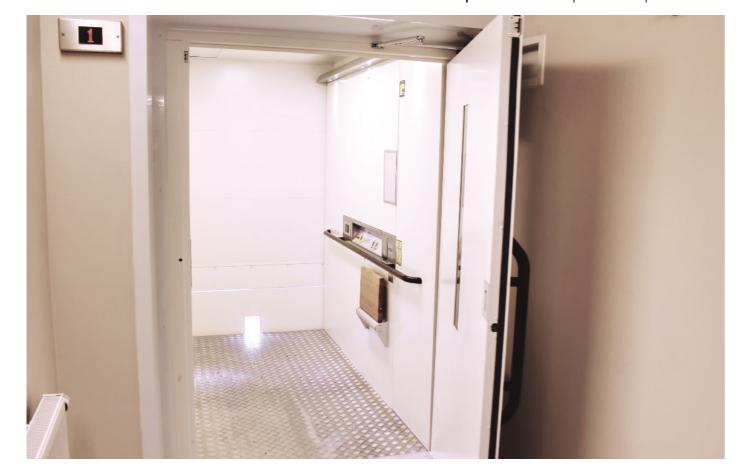

The lift complies with Class III Health Care regulatory sizes, making it the ideal solution for transporting beds and their attendants in care homes and similar care facilities. To assist with entering and exiting the lift, there is the option of a hold open facility, which makes transporting larger, more challenging loads a lot easier.

All of this, added to the benefit of just a 110mm recess in the lower floor, make the lift the most flexible and cost effective vertical platform lift on the market.

- 13 metres maximum travel serving 6 levels
- 1000kg capacity
- 110mm deep pit
- Doors can be fitted on 3 sides, either hand
- 0.15 metres/sec travel speed
- Energy saving LED lighting in ceiling
- 415v operation soft start and stop
- Single press operation on landing call buttons
- Constant pressure tactile pushes on platform