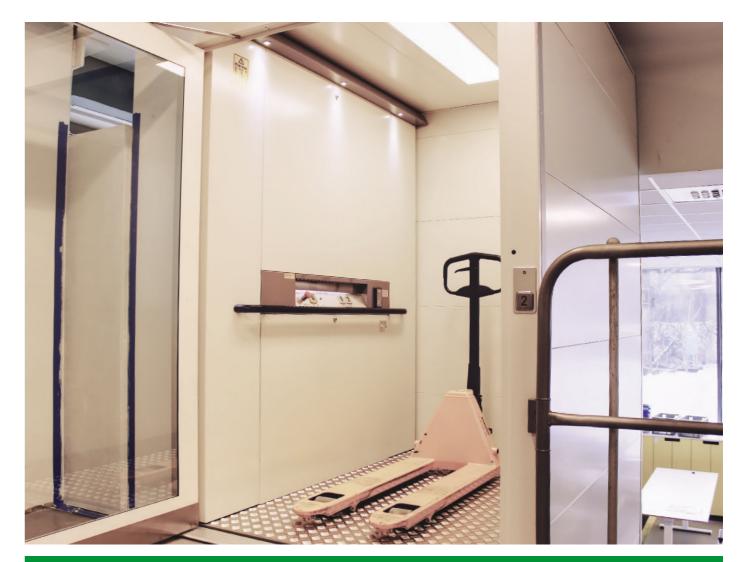

## Optimum 2500 ability 1000kg Screw Drive Platform Lift LIFTS

Our Optimum 2500 1000kg Screw Drive Platform Lift, offers increased capacity, better accessibility and a robust and reliable design. The lift is designed with the flexibility to fulfil individual requirements and fit in to both new and existing buildings serving up to 6 different levels and a maximum travel of 13m.

The lift complies with Class III Health Care regulatory sizes, making it the ideal solution for transporting beds and their attendants in care homes and similar care facilities. To assist with entering and exiting the lift, there is the option of a hold open facility, which makes transporting larger, more challenging loads a lot easier.

All of this, added to the benefit of just a 110mm recess in the lower floor, make the lift the most flexible and cost effective vertical platform lift on the market.

- 13 metres maximum travel serving 6 levels
- 1000kg capacity
- 110mm deep pit
- Doors can be fitted on 3 sides, either hand
- 0.15 metres/sec travel speed
- Energy saving LED lighting in ceiling
- 415v operation soft start and stop
- Single press operation on landing call buttons
- Constant pressure tactile pushes on platform