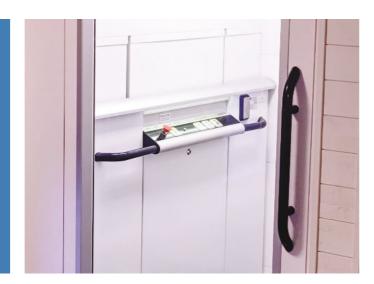

The lift complies with Class III Health Care regulatory sizes, making it the ideal solution for transporting beds and their attendants in care homes and similar care facilities. To assist with entering and exiting the lift, there is the option of a hold open facility, which makes transporting larger, more challenging loads a lot easier.