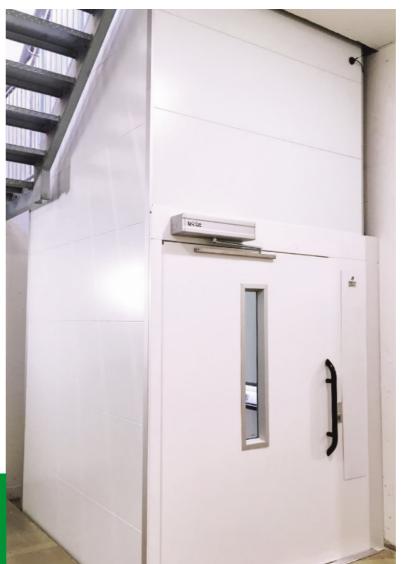

## Optimum 2500 ability 1000kg Screw Drive Platform Lift LIFTS

Our Optimum 2500 1000kg Screw Drive Platform Lift, offers increased capacity, better accessibility and a robust and reliable design. The lift is designed with the flexibility to fulfil individual requirements and fit in to both new and existing buildings serving up to 6 different levels and a maximum travel of 13m.

All of this, added to the benefit of just a 110mm recess in the lower floor, make the lift the most flexible and cost effective vertical platform lift on the market.

- 13 metres maximum travel serving 6 levels
- 1000kg capacity
- 110mm deep pit
- Doors can be fitted on 3 sides, either hand
- 0.15 metres/sec travel speed
- Energy saving LED lighting in ceiling
- 415v operation soft start and stop
- Single press operation on landing call buttons
- Constant pressure tactile pushes on platform