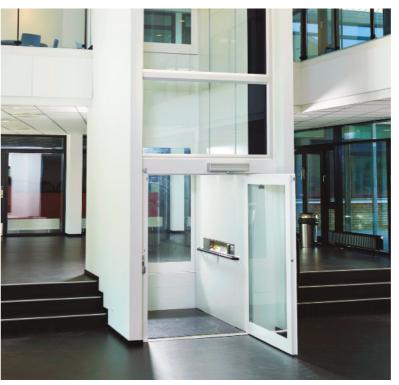

## Optimum 2500 ability 1000kg Screw Drive Platform Lift LIFTS

Our Optimum 2500 1000kg Screw Drive Platform Lift, offers increased capacity, better accessibility and a robust and reliable design. The lift is designed with the flexibility to fulfil individual requirements and fit in to both new and existing buildings serving up to 6 different levels and a maximum travel of 13m.

All of this, added to the benefit of just a 110mm recess in the lower floor, make the lift the most flexible and cost effective vertical platform lift on the market.

- 13 metres maximum travel serving 6 levels
- 1000kg capacity
- 110mm deep pit
- Doors can be fitted on 3 sides, either hand
- 0.15 metres/sec travel speed
- Energy saving LED lighting in ceiling
- 415v operation soft start and stop
- Single press operation on landing call buttons
- Constant pressure tactile pushes on platform