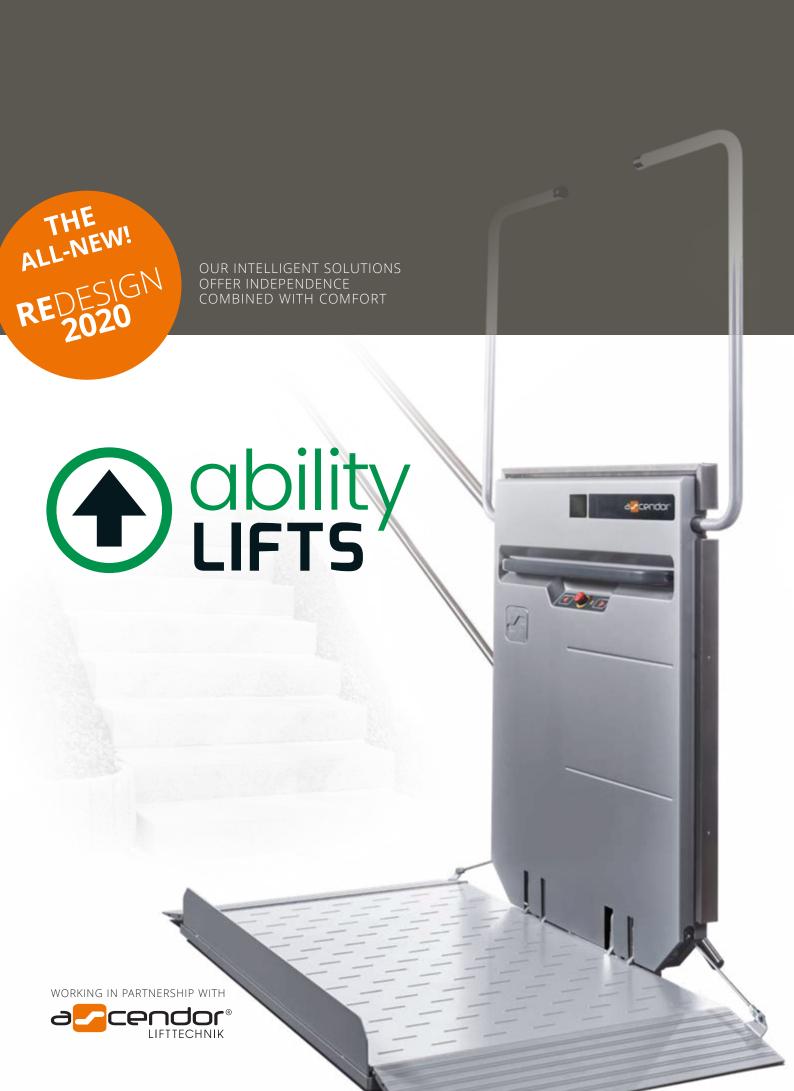

## YOUR MOBILITY IS OUR GREATEST PRIORITY!

FORM AND FUNCTION
IN HARMONY

IMPROVING YOUR INDEPENDENCE IS OUR GOAL.

### Space saving design

A compact design is one of our guiding principles. The slim form of our lifts combined with a folding platform ensures your staircase remains free of obstructions.

### **Practical handrail**

The lift is guided along two parallel rails by a set of rollers. The lower rail, equipped with teeth is intended for the rack and pinion drive. This allows unimpeded access to the upper rail, which can be put to