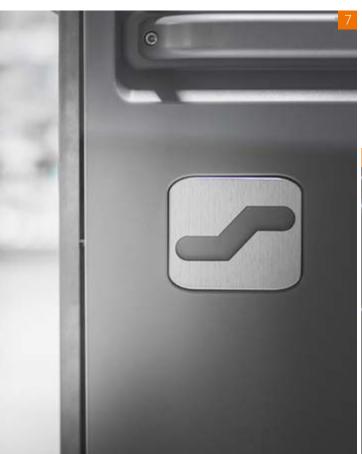

The modern touch sensitive membrane controls ensure that even people with reduced physical abilities and motor skills can operate our lifts

The integrated handrail blends harmoniously into the lift and has allowed us to produce a particularly slim design.