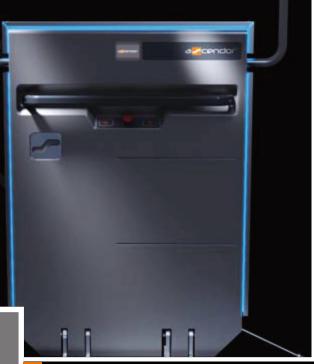

Choose a colour for the indirect, wraparound LED lighting, improves the individual adaptation into existing surroundings.

The graphic display panel will keep you up-to- date regarding the operating status of your lift and gives practical information and advice.