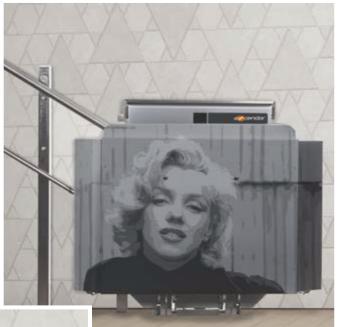

# YOUR OWN-PERSONAL UNIQUE MOTIF.

FOR YOUR PLATFORM STAIRLIFT

### INDIVIDUAL PLATFORM CUSTOMISATION

Select one of our design options or present us with your very own personal design, thereby transforming your lift into a work of art, which can blend harmoniously into its surroundings. Make your platform lift an extension of your own individuality.

### WHATEVER YOU DESIRE

Original and amusing or classic and timeless. Your personal motif creates an eye-catching lift! Bestows a personal touch to each and every lift.

Choose from standard designs or allow us to decorate the lift to suit your own personal taste