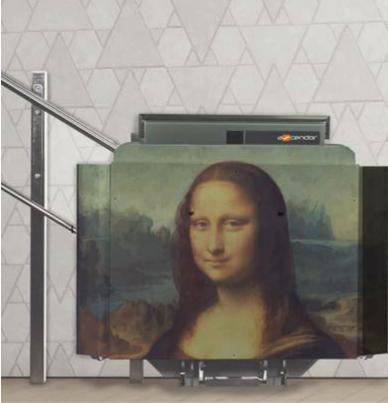

# YOUR OWN-PERSONAL UNIQUE MOTIF.

FOR YOUR PLATFORM STAIRLIFT

### INDIVIDUAL PLATFORM CUSTOMISATION

Select one of our design options or present us with your very own personal design, thereby transforming your lift into a work of art, which can blend harmoniously into its surroundings. Make your platform lift an extension of your own individuality.

### WHATEVER YOU DESIRE

Original and amusing or classic and timeless. Your personal motif creates an eye-catching lift! Bestows a personal touch to each and every lift.

Choose from standard designs or allow us to decorate the lift to suit your own personal taste