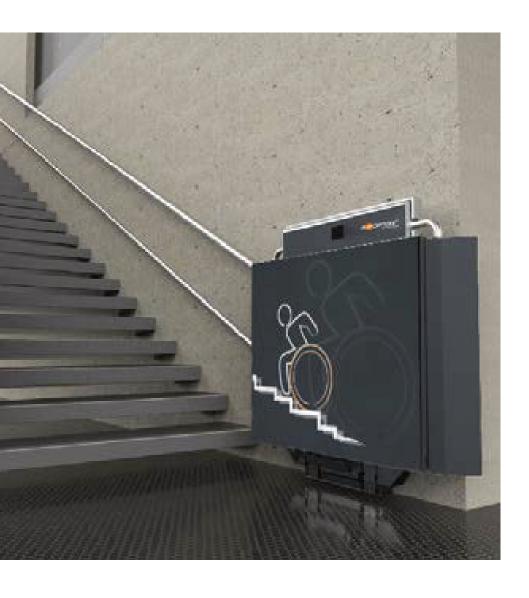

### Space saving design

A compact design is one of our guiding principles. The slim form of our lifts combined with a folding platform ensures your staircase remains free of obstructions.

### **Practical handrail**

The lift is guided along two parallel rails by a set of rollers. The lower rail, equipped with teeth is intended for the rack and pinion drive. This allows unimpeded access to the upper rail, which can be put to