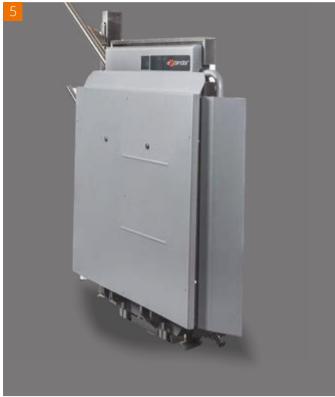

### Space saving design

A compact design is one of our guiding principles. The slim form of our lifts combined with a folding platform ensures your staircase remains free of obstructions.