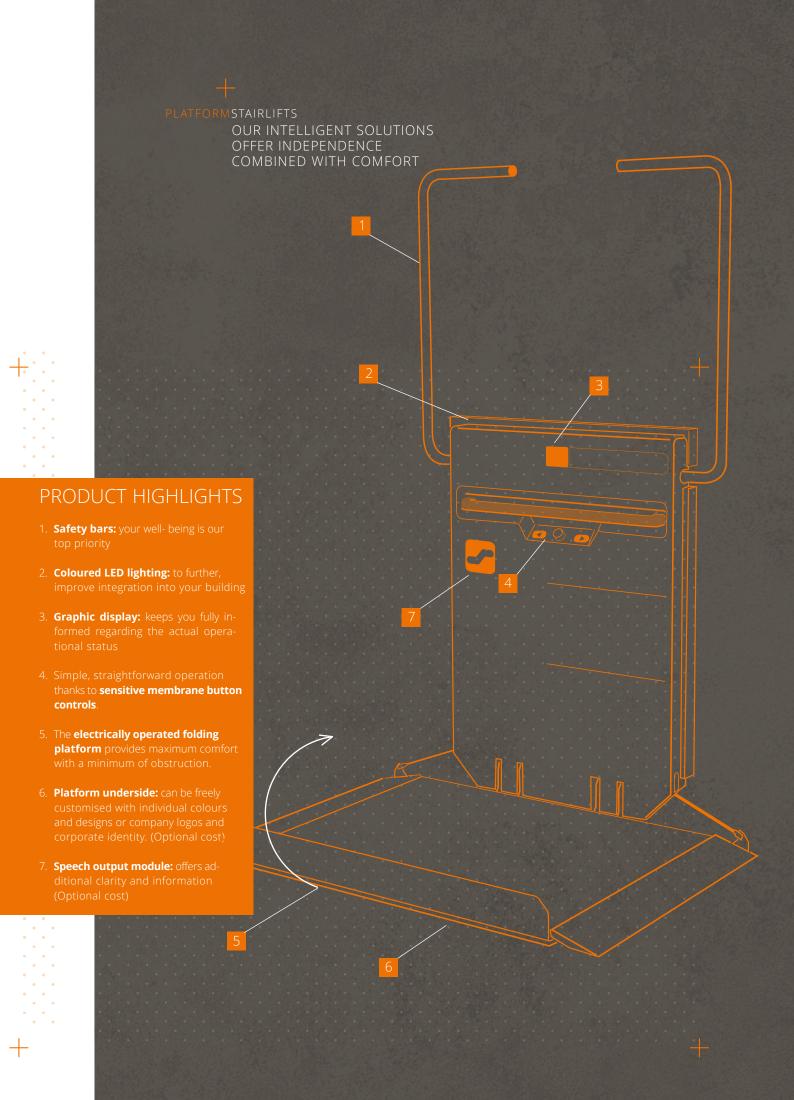

### Space saving design

A compact design is one of our guiding principles. The slim form of our lifts combined with a folding platform ensures your staircase remains free of obstructions.

### **Practical handrail**

The lift is guided along two parallel rails by a set of rollers. The lower rail, equipped with teeth is intended for the rack and pinion drive. This allows unimpeded access to the upper rail, which can be put to

### **Comfortable operation**

The smooth start and stop performance ensure that travel is a pleasant experience; our lifts are low-maintenance and their reliability has been proven in everyday life. The operation of the lift is completely battery-operated; the batteries are recharged at the final stations. The lift will automatically switch off after a period of time without use in order to prevent a deep discharge occurring if it has not been properly parked.

The modern touch sensitive membrane controls ensure that even people with reduced physical abilities and motor skills can operate our lifts

The integrated handrail blends harmoniously into the lift and has allowed us to produce a particularly slim design.

Choose a colour for the indirect, wraparound LED lighting, improves the individual adaptation into existing surroundings.

The graphic display panel will keep you up-to- date regarding the operating status of your lift and gives practical information and advice.