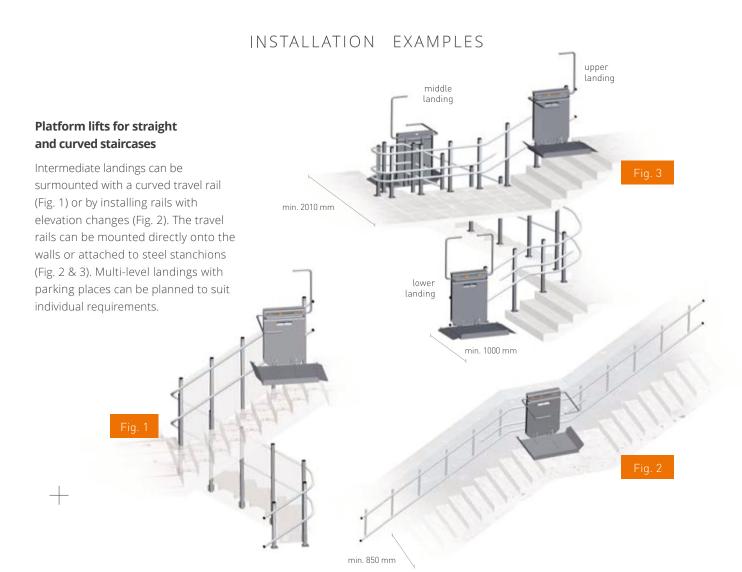

### **Practical handrail**

The lift is guided along two parallel rails by a set of rollers. The lower rail, equipped with teeth is intended for the rack and pinion drive. This allows unimpeded access to the upper rail, which can be put to