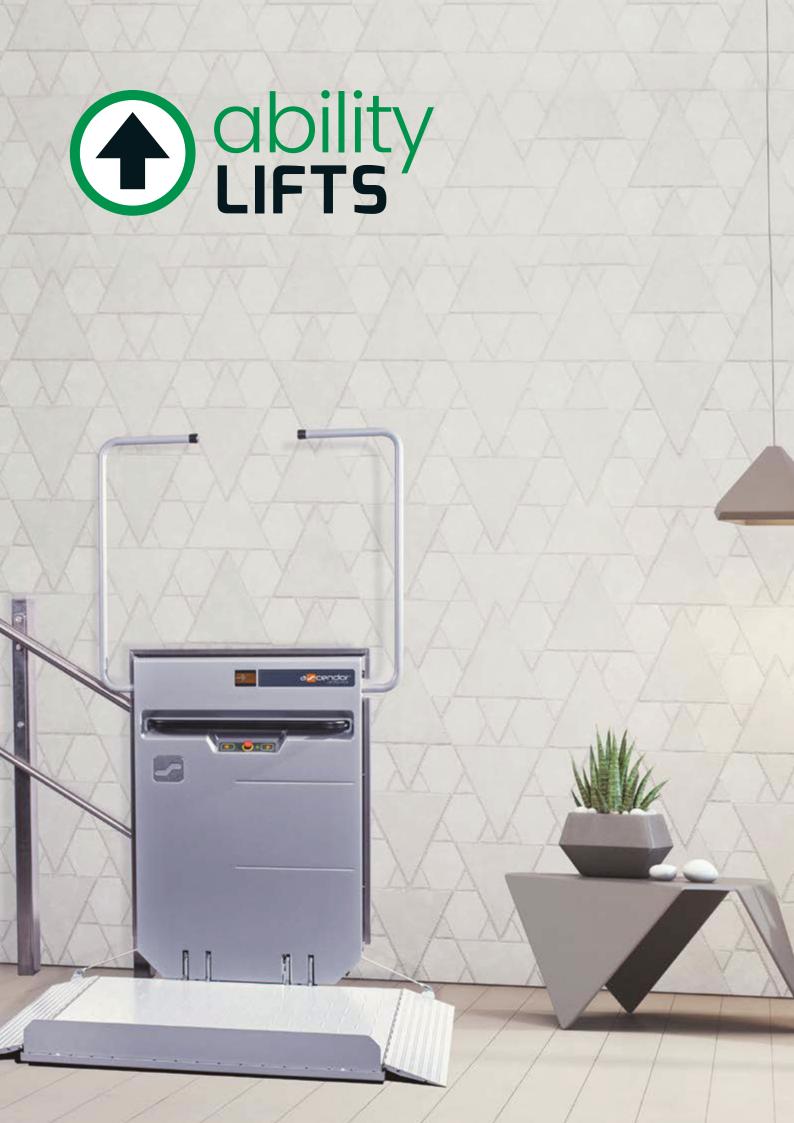

### Space saving design

A compact design is one of our guiding principles. The slim form of our lifts combined with a folding platform ensures your staircase remains free of obstructions.

### **Practical handrail**

The lift is guided along two parallel rails by a set of rollers. The lower rail, equipped with teeth is intended for the rack and pinion drive. This allows unimpeded access to the upper rail, which can be put to

### **Comfortable operation**

The smooth start and stop performance ensure that travel is a pleasant experience; our lifts are low-maintenance and their reliability has been proven in everyday life. The operation of the lift is completely battery-operated; the batteries are recharged at the final stations. The lift will automatically switch off after a period of time without use in order to prevent a deep discharge occurring if it has not been properly parked.